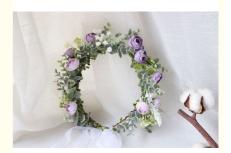

#### **Product Description**

This INS forest-style artificial Camellia Wreath is a headwear full of natural and romantic atmosphere, especially suitable for vacations, wedding photography and other occasions. The selected flower silk cloth and leaf plastic materials inject a high degree of simulation into the entire wreath. The outer layer of the leaves is made of plastic material, which not only improves the simulation of the leaves, but also adds texture.

The artificial memorial wreaths are about 50cm in circumference and are exquisitely designed. They are equipped with an adjustable ribbon at the back to ensure a suitable wearing size and give the bride a confident glow at the wedding. The size of each flower is about 2 cm, small and delicate, adding a fresh breath to the entire headdress.

This near natural camellia wreath is not only ideal for wedding brides, but also the perfect holiday accessory. At weddings, vacations or photo shoots, the INS forest artificial Camellia garland will bring you a dreamy and fairy-like feeling and become a unique and beautiful focus.