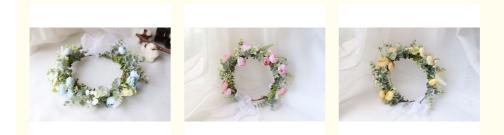

tiable
- Packaging Details:
- Delivery Time: Negotiable
- Payment Terms: Negotiable
- Supply Ability:



### **Product Specification**

- Keyeords:
- Flower Size:
- Wreath Size:
- Occasion:
- Shape:
- Lifespan:
- Highlight:

| OEM fake lavender wreath,<br>Bridal fake lavender wreath, |  |
|-----------------------------------------------------------|--|
| 3 Years                                                   |  |
| Circle                                                    |  |
| Wedding, Vacation, Photography Shoots                     |  |
| 50 Cm                                                     |  |
| 2cm                                                       |  |
| INS Forest-style Artificial Camellia Wreath               |  |

**OEM** outdoor artificial wreaths



## More Images



#### **Product Description**

This INS forest-style artificial Camellia Wreath is a headwear full of natural and romantic atmosphere, especially suitable for vacations, wedding photography and other occasions. The selected flower silk cloth and leaf plastic materials inject a high degree of simulation into the entire wreath. The outer layer of the leaves is made of plastic material, which not only improves the simulation of the leaves, but also adds texture.

The artificial memorial wreaths are about 50cm in circumference and are exquisitely designed. They are equipped with an adjustable ribbon at the back to ensure a suitable wearing size and give the bride a confident glow at the wedding. The size of each flower is about 2 cm, small and delicate, adding a fresh breath to the entire hea