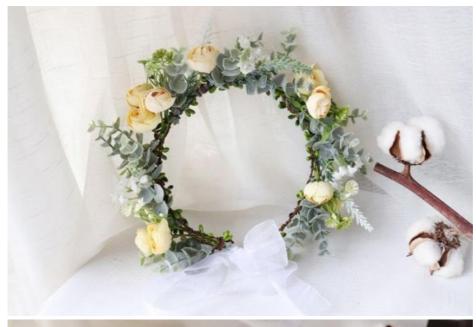

#### **Product Description**

This INS forest-style artificial Camellia Wreath is a headwear full of natural and romantic atmosphere, especially suitable for vacations, wedding photography and other occasions. The selected flower silk cloth and leaf plastic materials inject a high degree of simulation into the entire wreath. The outer layer of the leaves is made of plastic material, which not only improves the simulation of the leaves, but also adds texture.

The artificial memorial wreaths are about 50cm in circumference and are exquisitely designed. They are equipped with an adjustable ribbon at the back to ensure a suitable wearing size and give the bride a confident glow at the wedding. The size of each flower is about 2 cm, small and delicate, adding a fresh breath to the entire headdress.

This near natural camellia wreath is not only ideal for wedding brides, but also the perfect holiday accessory. At weddings, vacations or photo shoots, the INS forest artificial Camellia garland will bring you a dreamy and fairy-like feeling and become a unique and beautiful focus.

As wholesale artificial wreath supplies, we promise to provide our users with the best quality artificial flower series.

| Attribute          | Value                                                 |
|--------------------|-------------------------------------------------------|
| Product Name       | INS Forest Style Artificial Camellia Wreath           |
| Material           | Silk floral for flowers, Plastic for leaves           |
| Outer Layer        | Plastic with plant-like texture for leaves            |
|                    | 50 cm                                                 |
| Adjustable Design  | Ribbon at the back for size adjustment                |
| Flower Size        | Approximately 2cm                                     |
| Suitable for       | Wedding, Vacation, Photography Shoots                 |
| Special Features   | Natural, Romantic, Highly Realistic                   |
| Vacation Accessory | Unique and beautiful focal point, adds ethereal charm |