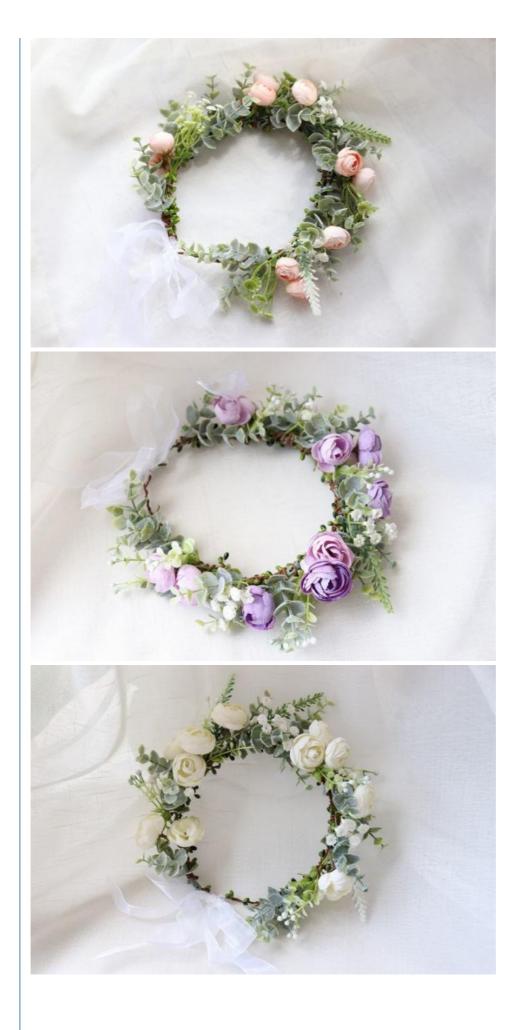

|
|--------------------|-------------------------------------------------------|
| Product Name       | INS Forest Style Artificial Camellia Wreath           |
| Material           | Silk floral for flowers, Plastic for leaves           |
| Outer Layer        | Plastic with plant-like texture for leaves            |
|                    | 50 cm                                                 |
| Adjustable Design  | Ribbon at the back for size adjustment                |
| Flower Size        | Approximately 2cm                                     |
| Suitable for       | Wedding, Vacation, Photography Shoots                 |
| Special Features   | Natural, Romantic, Highly Realistic                   |
| Vacation Accessory | Unique and beautiful focal point, adds ethereal charm |