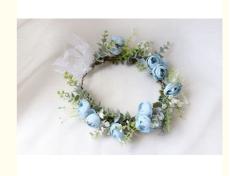

#### **Product Description**

This INS forest-style artificial Camellia Wreath is a headwear full of natural and romantic atmosphere, especially suitable for vacations, wedding photography and other occasions. The selected flower silk cloth and leaf plastic materials inject a high degree of simulation into the entire wreath. The outer layer of the leaves is made of plastic material, which not only improves the simulation of the leaves, but also adds texture.

The artificial memorial wreaths are about 50cm in circumference and are exquisitely designed. They are equipped with an adjustable ribbon at the back to ensure a suitable wearing size and give the bride a confident glow at the wedding. The size of each flower is about 2 cm, small and delicate, adding a fresh breath to the entire headdress.

This near natural camellia wreath is not only ideal for wedding brides, but also the perfect holiday accessory. At weddings, vacations or photo shoots, the INS forest artificial Camellia garland will bring you a dreamy and fairy-like feeling and become a unique and beautiful focus.