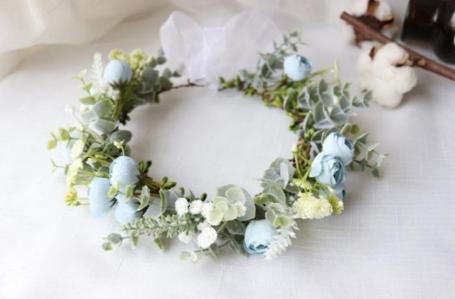

#### **Product Description**

This INS forest-style artificial Camellia Wreath is a headwear full of natural and romantic atmosphere, especially suitable for vacations, wedding photography and other occasions. The selected flower silk cloth and leaf plastic materials inject a high degree of simulation into the entire wreath. The outer layer of the leaves is made of plastic material, which not only improves the simulation of the leaves, but also adds texture.

The artificial memorial wreaths are about 50cm in circumference and are exquisitely designed. They are equipped with an adjustable ribbon at the back to ensure a suitable wearing size and give the bride a confident glow at the wedding. The size of each flower is about 2 cm, small and delicate, adding a fresh breath to the entire headdress.

This near natural camellia wreath is not only ideal for wedding brides, but also the perfect holiday accessory. At weddings, vacations or photo shoots, the INS forest artificial Camellia garland will bring you a dreamy and fairy-like feeling and become a unique and beautiful focus.