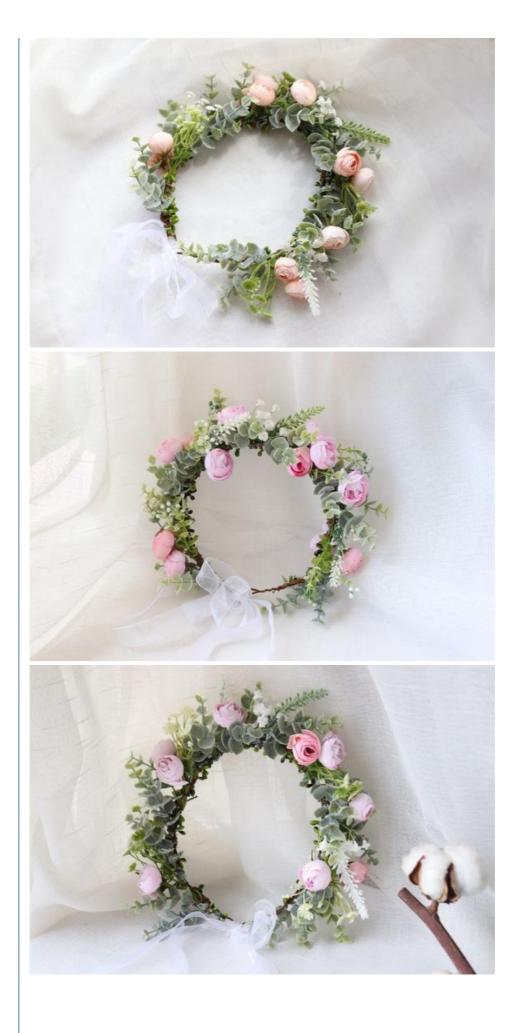

|
|--------------------|-------------------------------------------------------|
| Product Name       | INS Forest Style Artificial Camellia Wreath           |
| Material           | Silk floral for flowers, Plastic for leaves           |
| Outer Layer        | Plastic with plant-like texture for leaves            |
|                    | 50 cm                                                 |
| Adjustable Design  | Ribbon at the back for size adjustment                |
| Flower Size        | Approximately 2cm                                     |
| Suitable for       | Wedding, Vacation, Photography Shoots                 |
| Special Features   | Natural, Romantic, Highly Realistic                   |
| Vacation Accessory | Unique and beautiful focal point, adds ethereal charm |